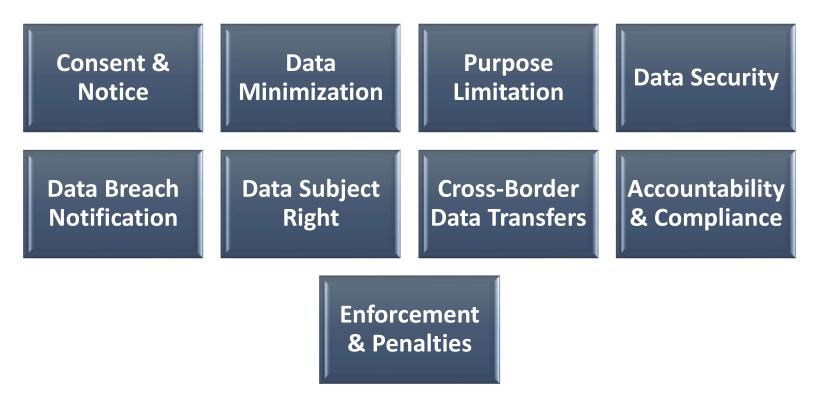

9-10 May | The Westin Singapore





9-10 May | The Westin Singapore



#### **AI for Data Privacy Professionals**

#### 10 May| 15:10 SGT



Keerthi Pathiraja Asst. Director - Legal & Regulatory Affairs / Company Secretary Nestle Sri Lanka



Andy Low Heng Leon Director Singapore Corporate Counsel Association





9-10 May | The Westin Singapore





#### Introduction



#### Focus of Areas of Data Privacy Law











#### **Key Responsibilities of Privacy Lawyers**

| Advising Clients                   | Privacy Impact<br>Assessments                   | Drafting and<br>Reviewing Policies<br>and Contracts | Data Breach<br>Response    | Regulatory<br>Compliance              |
|------------------------------------|-------------------------------------------------|-----------------------------------------------------|----------------------------|---------------------------------------|
| Employee Training<br>and Awareness | Data Transfer and<br>Cross-Border<br>Compliance | Dispute<br>Resolution and<br>Litigation             | Monitoring and<br>Updating | Advocacy and<br>Policy<br>Development |



#### **Key Challenges faced by Data Privacy Lawyers**

| Rapidly Evolving<br>Laws and<br>Regulations