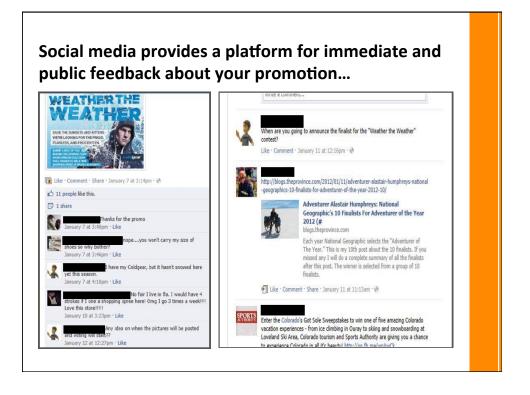

2) (slots player "skilled at playing the odds" is "still playing the odds")

#### Skill Contests with Consideration

# ANY CHANCE (AR, AZ, FL, LA, ME, MS, TN, TX, UT, VT, WA)

If chance is present at all or a factor in any way, then it is an illegal lottery. See, e.g. Ariz. Stat. Anno. 13-3301(1)-(7)(2009)(but dominant factor test used in AZ for "Amusement Gambling" w/ Chuck E. Cheese-type prizes); Maine Rev. Stat. 17-A Section 952 (illegal lottery where "chance enters as an element that influences the outcome in a manner that can not be eliminated through the application of skill.")

#### **PURE CHANCE (the "British Rule")**

Is the winner determined **SOLELY by chance?** If so, then it is an illegal lottery. If any skill required, then not a lottery. (Not currently followed in US.)









#### **Facebook's Promotion Guidelines**

www.facebook.com/page\_guidelines.php

- 1. Must be administered within apps on Facebook.com, either on a Canvas Page or a Page Tab.
- 2. Using Facebook features cannot be a condition of entry except for:
  - √ liking a Page
  - √ checking into a Place
  - √ connecting to your app
  - <u>Cannot</u> condition entry on liking a Wall post, or commenting or uploading a photo on a Wall.
  - · Cannot notify promotion winners via Facebook.
- 3. No use of Facebook features or functionality, such as the Like button, as a voting mechanism for a promotion.
- 4. "F" logo OK to use to identify source of the promotion, but no use of "Facebook" logo without permission.



#### **Using Social Media**

# Promotions on Facebook: Requirements

Promotions on Faceb