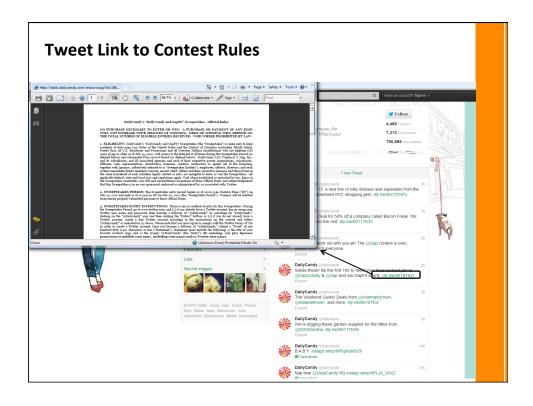

#### Things to keep in mind:

- Be careful of what you ask users to Tweet—do not violate paid blogger regulations.
  - Encourage use of #ad, #paid, #sponsor or #sweeps.
- Can condition entry on being a follower, but include entry methods for non-followers, too.
- Include in the Official Rules that entrants will not be notified if their privacy settings preclude entry and could be disqualified.
- Tweet link to the Official Rules and entry details.