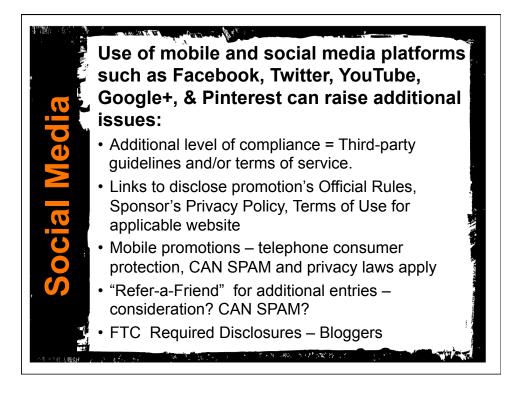

#### **Using Social Media**

#### Refer-a-Friend

Earning entries by furnishing names/e-mail addresses of others is not likely to be deemed consideration.

<u>HOWEVER</u>, offering consumers entries to a promotion as an inducement to forward e-mails to others subjects those emails to the CAN-SPAM Act.

In order to comply with CAN-SPAM and avoid liability for a violation:

- Scrub referred email address against opt-out list;
- Make clear in email subject line that company is the sender:
- Include a clearly available unsubscribe option; and
- If anyone opts out, remove that person from your list within 10 days.

#### FTC Endorsement Issues:

- Bloggers or other online publishers including individuals participating in social media must disclose relationships with advertisers when they receive free products, compensation or other consideration.
- Must enable consumer to decide how much value to place on publisher's opinions about the products.
- Company policies and practices should be developed for educating associates, bloggers and other endorsers regarding disclosure requirements.
- Guidelines around required disclosure format should be included in a policy communicated to bloggers and endorsers.