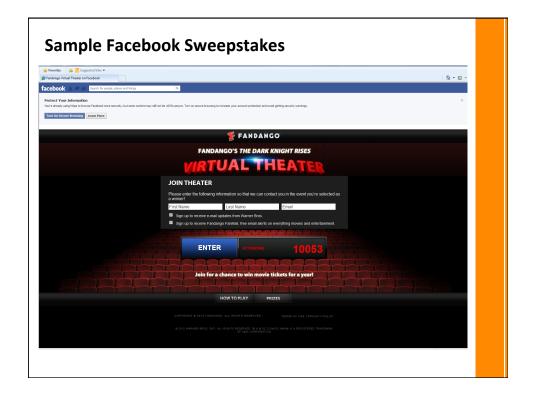

ed properly so that "likes" are not obtained by misleading offers.
- Material terms and conditions of an offer should be clearly and conspicuously disclosed prior to a consumer "liking" a company's page, and the consumer should actually receive the benefit offered.

#### **Using Social Media**

# Suggestions for Like-Gated Promos on Facebook

- Number of items or discounts to be given away should appear in the main claim, not as part of the disclosure;
- Any shipping and handling or other fees should appear alongside any noting of a "free" offer;
- "Conditions apply" notice should appear clearly and prominently in the offer and additional terms and conditions should appear on the Facebook page; and
- Avoid using misleading or artificial means to inflate the number of "likes" to a page.







#### **Understanding Twitter Contest Guidelines:**

https://support.twitter.com/groups/31-twitter-basics/topics/114-guidelines-best-practices/articles/68877-guidelines-for-contests-on-twitter#

- 1. Discourage the creation of multiple accounts
- 2. Discourage posting the same tweet repeatedly
- 3. Ask users to include an @reply to you in their update so you can see all the entries
- 4. Encourage the use of topics relevant to the contest
- 5. Follow the Twitter Rules



#### **Using Social Media**



#### **Abbreviated Rules for Tweets:**

"NO PURCHASE NECESSARY. For rules, click here."



TropicanaOJ Tropicana

No purchase necessary. Ends 7/31/11. See Official Rules for how to enter without points. bit.ly/mR8tap

21 hours ago





#### **Promotions on Twitter:**

#### Things to keep in