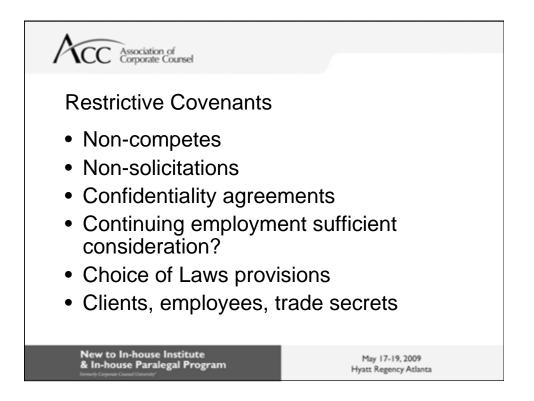

|                     |       |                                           |                            |       |                                |                     |       |                                           |                            |            |
| Previous Year Total                                                  |                       |                                         |              |                                          |                     |       |                                           |                            | -     |                                |                     |       | 1                                         | -                          | -          |