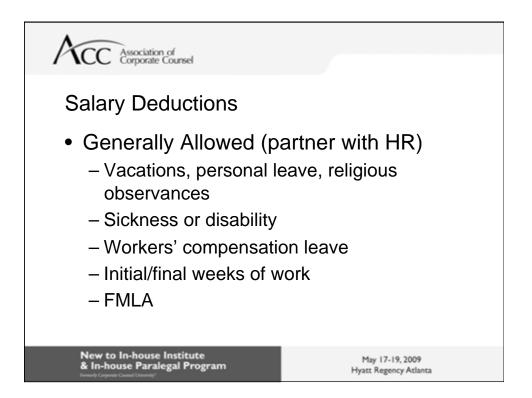

r the equal employment opportunity commission in the Atlanta District Office. She also previously practiced law as an associate with Seacrest, Karesh, Tate & Bicknese in Atlanta.

Additionally, Ms. Loggins is active in the community. She is the president of the Junior League of DeKalb County and is a member of the 2008 Class of Leadership DeKalb. Her volunteer board involvement includes the State Bar of Georgia Young Lawyers Division; Younger Lawyer Alumni Committee for the University of Georgia School of Law; DeKalb Rape Crisis Center; International Women's House; and Junior League of DeKalb County. She also chaired the state public affairs committee representing all Junior Leagues in the State of Georgia.

Ms. Loggins received her B.S. and J.D. from the University of Georgia.







































































| Association of<br>Corporate Coursel                                                                                                                                                                                                      |                                          |
|------------------------------------------------------------------------------------------------------------------------------------------------------------------------------------------------------------------------------------------|------------------------------------------|
| "MAJOR LIFE ACTIVITES<br>Expanded definition of "ma<br><u>NEW definition includes</u> :<br>Caring for oneself<br>Performing manual tasks<br>Eating<br>Sleeping<br>Lifting<br>Bendi