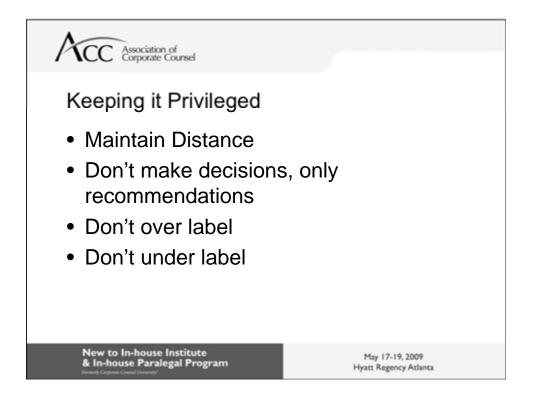

mission in the Atlanta District Office. She also previously practiced law as an associate with Seacrest, Karesh, Tate & Bicknese in Atlanta.

Additionally, Ms. Loggins is active in the community. She is the president of the Junior League of DeKalb County and is a member of the 2008 Class of Leadership DeKalb. Her volunteer board involvement includes the State Bar of Georgia Young Lawyers Division; Younger Lawyer Alumni Committee for the University of Georgia School of Law; DeKalb Rape Crisis Center; International Women's House; and Junior League of DeKalb County. She also chaired the state public affairs committee representing all Junior Leagues in the State of Georgia.

Ms. Loggins received her B.S. and J.D. from the University of Georgia.







































































| Association of<br>Corporate Coursel                                                                                                                                                                                                      |                                          |
|------------------------------------------------------------------------------------------------------------------------------------------------------------------------------------------------------------------------------------------|------------------------------------------|
| "MAJOR LIFE ACTIVITES<br>Expanded definition of "ma<br><u>NEW definition includes</u> :<br>Caring for oneself<br>Performing manual tasks<br>Eating<br>Sleeping<br>Lifting<br>Bending<br>Learning<br>Reading<br>Thinking<