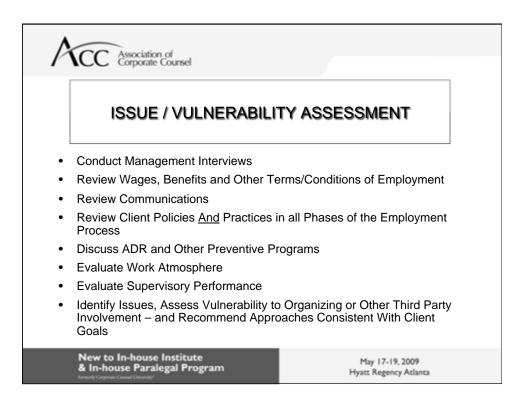

| Endocrine      |                                          |
| Reproductive functions                                                                                                |                |                                          |
| New to In-house Institute<br>& In-house Paralegal Program                                                             |                | May 17-19, 2009<br>Hyatt Regency Atlanta |
|                                                                                                                       |                |                                          |

























































































































































|                                                                      |                       |                                         | n of<br>Cour | oc.                                      |                     |       |                                           |                            |       |                                |                     |       |                                           |                            |            |
|----------------------------------------------------------------------|-----------------------|-----------------------------------------|--------------|------------------------------------------|---------------------|-------|-------------------------------------------|-----------------