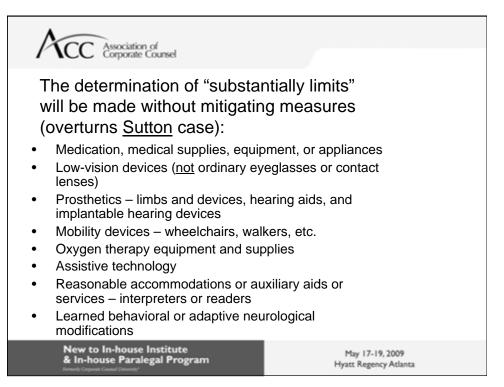

anta District Office. She also previously practiced law as an associate with Seacrest, Karesh, Tate & Bicknese in Atlanta.

Additionally, Ms. Loggins is active in the community. She is the president of the Junior League of DeKalb County and is a member of the 2008 Class of Leadership DeKalb. Her volunteer board involvement includes the State Bar of Georgia Young Lawyers Division; Younger Lawyer Alumni Committee for the University of Georgia School of Law; DeKalb Rape Crisis Center; International Women's House; and Junior League of DeKalb County. She also chaired the state public affairs committee representing all Junior Leagues in the State of Georgia.

Ms. Loggins received her B.S. and J.D. from the University of Georgia.







































































| Association of<br>Corporate Coursel                                                                                                                                                                                                      |                                          |
|------------------------------------------------------------------------------------------------------------------------------------------------------------------------------------------------------------------------------------------|------------------------------------------|
| "MAJOR LIFE ACTIVITES<br>Expanded definition of "ma<br><u>NEW definition includes</u> :<br>Caring for oneself<br>Performing manual tasks<br>Eating<br>Sleeping<br>Lifting<br>Bending<br>Learning<br>Reading<br>Thinking<br>Communicating |