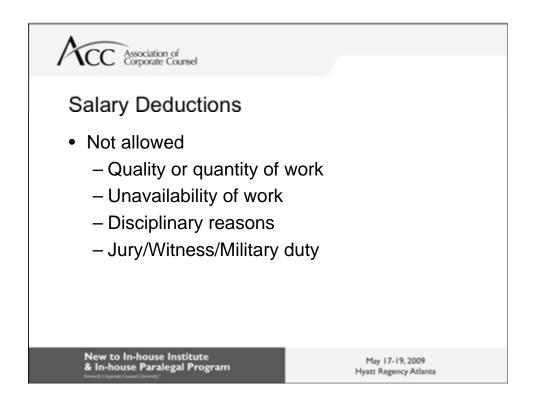

for the equal employment opportunity commission in the Atlanta District Office. She also previously practiced law as an associate with Seacrest, Karesh, Tate & Bicknese in Atlanta.

Additionally, Ms. Loggins is active in the community. She is the president of the Junior League of DeKalb County and is a member of the 2008 Class of Leadership DeKalb. Her volunteer board involvement includes the State Bar of Georgia Young Lawyers Division; Younger Lawyer Alumni Committee for the University of Georgia School of Law; DeKalb Rape Crisis Center; International Women's House; and Junior League of DeKalb County. She also chaired the state public affairs committee representing all Junior Leagues in the State of Georgia.

Ms. Loggins received her B.S. and J.D. from the University of Georgia.







































































| Association of<br>Corporate Coursel                                                                                                                                                                                                      |                                          |
|------------------------------------------------------------------------------------------------------------------------------------------------------------------------------------------------------------------------------------------|------------------------------------------|
| "MAJOR LIFE ACTIVITES<br>Expanded definition of "ma<br><u>NEW definition includes</u> :<br>Caring for oneself<br>Performing manual tasks<br>Eating<br>Sleeping<br>Lifting<br>Ben