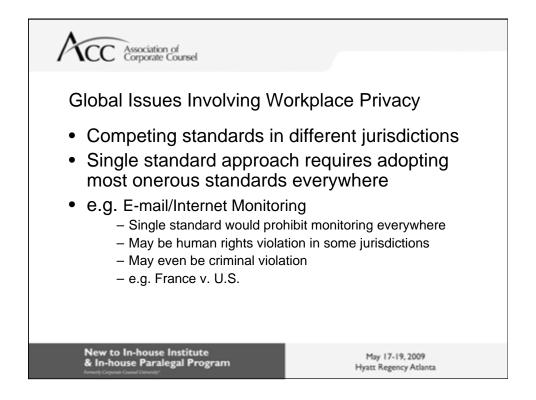

|              |                                          |                     |       |                                           |                            |       |                                |                     |       |                                           |                            |            |
| Previous Year Total                                                  |                       |                                         |              |                                          |                     |       |                                           |                            | -     |                                |                     |       | 1                                         | -                          | -          |