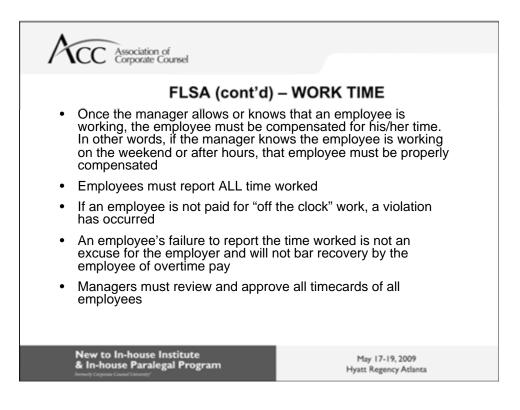

l employment opportunity commission in the Atlanta District Office. She also previously practiced law as an associate with Seacrest, Karesh, Tate & Bicknese in Atlanta.

Additionally, Ms. Loggins is active in the community. She is the president of the Junior League of DeKalb County and is a member of the 2008 Class of Leadership DeKalb. Her volunteer board involvement includes the State Bar of Georgia Young Lawyers Division; Younger Lawyer Alumni Committee for the University of Georgia School of Law; DeKalb Rape Crisis Center; International Women's House; and Junior League of DeKalb County. She also chaired the state public affairs committee representing all Junior Leagues in the State of Georgia.

Ms. Loggins received her B.S. and J.D. from the University of Georgia.







































































| Association of<br>Corporate Coursel                                                                                                                                                                                                      |                                          |
|------------------------------------------------------------------------------------------------------------------------------------------------------------------------------------------------------------------------------------------|------------------------------------------|
| "MAJOR LIFE ACTIVITES<br>Expanded definition of "ma<br><u>NEW definition includes</u> :<br>Caring for oneself<br>Performing manual tasks<br>Eating<br>Sleeping<br>Lifting<br>Bending<br>Lear