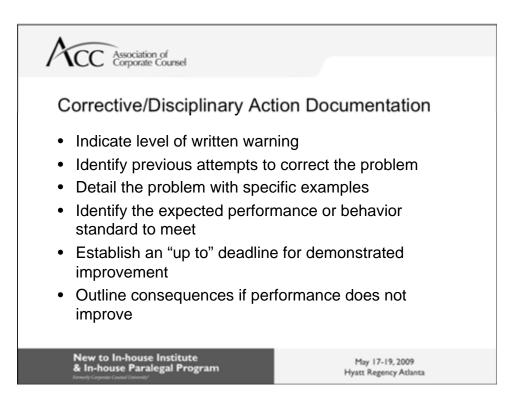

commission in the Atlanta District Office. She also previously practiced law as an associate with Seacrest, Karesh, Tate & Bicknese in Atlanta.

Additionally, Ms. Loggins is active in the community. She is the president of the Junior League of DeKalb County and is a member of the 2008 Class of Leadership DeKalb. Her volunteer board involvement includes the State Bar of Georgia Young Lawyers Division; Younger Lawyer Alumni Committee for the University of Georgia School of Law; DeKalb Rape Crisis Center; International Women's House; and Junior League of DeKalb County. She also chaired the state public affairs committee representing all Junior Leagues in the State of Georgia.

Ms. Loggins received her B.S. and J.D. from the University of Georgia.







































































| Association of<br>Corporate Coursel                                                                                                                                                                                                      |                                          |
|------------------------------------------------------------------------------------------------------------------------------------------------------------------------------------------------------------------------------------------|------------------------------------------|
| "MAJOR LIFE ACTIVITES<br>Expanded definition of "ma<br><u>NEW definition includes</u> :<br>Caring for oneself<br>Performing manual tasks<br>Eating<br>Sleeping<br>Lifting<br>Bending<br>Learning<br>Reading<br>Think