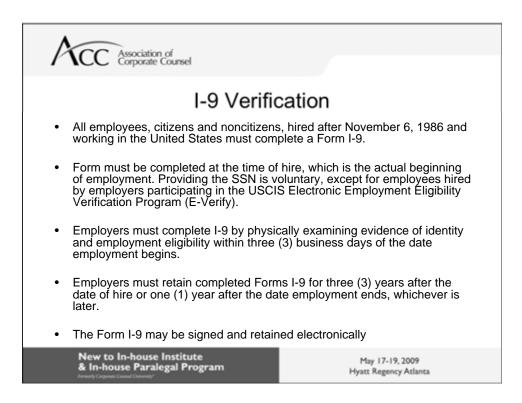

|                                          |                     |       |                                           |                            |       |                                |                     |       |                                           |                            |            |
| Previous Year Total                                                  |                       |                                         |              |                                          |                     |       |                                           |                            | -     |                                |                     |       | 1                                         | -                          | -          |