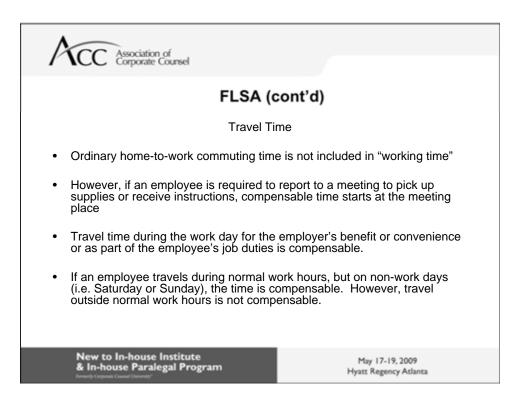

ment opportunity commission in the Atlanta District Office. She also previously practiced law as an associate with Seacrest, Karesh, Tate & Bicknese in Atlanta.

Additionally, Ms. Loggins is active in the community. She is the president of the Junior League of DeKalb County and is a member of the 2008 Class of Leadership DeKalb. Her volunteer board involvement includes the State Bar of Georgia Young Lawyers Division; Younger Lawyer Alumni Committee for the University of Georgia School of Law; DeKalb Rape Crisis Center; International Women's House; and Junior League of DeKalb County. She also chaired the state public affairs committee representing all Junior Leagues in the State of Georgia.

Ms. Loggins received her B.S. and J.D. from the University of Georgia.







































































| Association of<br>Corporate Coursel                                                                                                                                                                                                      |                                          |
|------------------------------------------------------------------------------------------------------------------------------------------------------------------------------------------------------------------------------------------|------------------------------------------|
| "MAJOR LIFE ACTIVITES<br>Expanded definition of "ma<br><u>NEW definition includes</u> :<br>Caring for oneself<br>Performing manual tasks<br>Eating<br>Sleeping<br>Lifting<br>Bending<br>Learning<br>