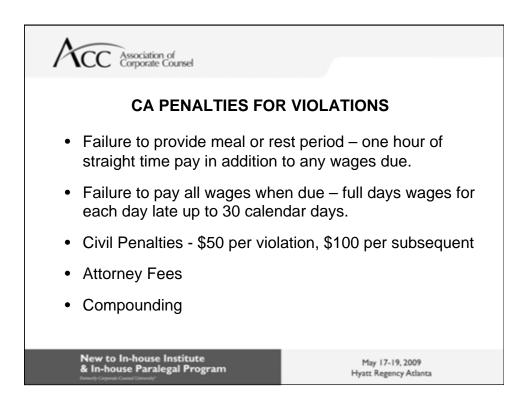

tunity commission in the Atlanta District Office. She also previously practiced law as an associate with Seacrest, Karesh, Tate & Bicknese in Atlanta.

Additionally, Ms. Loggins is active in the community. She is the president of the Junior League of DeKalb County and is a member of the 2008 Class of Leadership DeKalb. Her volunteer board involvement includes the State Bar of Georgia Young Lawyers Division; Younger Lawyer Alumni Committee for the University of Georgia School of Law; DeKalb Rape Crisis Center; International Women's House; and Junior League of DeKalb County. She also chaired the state public affairs committee representing all Junior Leagues in the State of Georgia.

Ms. Loggins received her B.S. and J.D. from the University of Georgia.







































































| Association of<br>Corporate Coursel                                                                                                                                                                                                      |                                          |
|------------------------------------------------------------------------------------------------------------------------------------------------------------------------------------------------------------------------------------------|------------------------------------------|
| "MAJOR LIFE ACTIVITES<br>Expanded definition of "ma<br><u>NEW definition includes</u> :<br>Caring for oneself<br>Performing manual tasks<br>Eating<br>Sleeping<br>Lifting<br>Bending<br>Learning<br>Reading<br