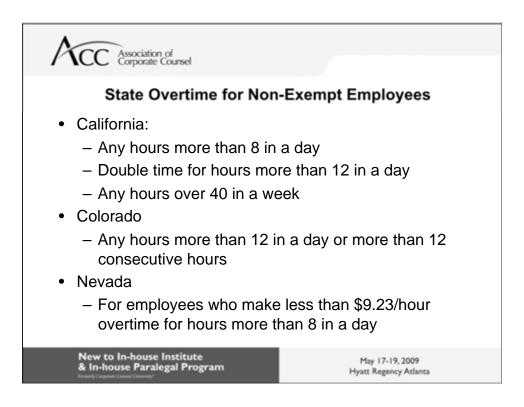

the equal employment opportunity commission in the Atlanta District Office. She also previously practiced law as an associate with Seacrest, Karesh, Tate & Bicknese in Atlanta.

Additionally, Ms. Loggins is active in the community. She is the president of the Junior League of DeKalb County and is a member of the 2008 Class of Leadership DeKalb. Her volunteer board involvement includes the State Bar of Georgia Young Lawyers Division; Younger Lawyer Alumni Committee for the University of Georgia School of Law; DeKalb Rape Crisis Center; International Women's House; and Junior League of DeKalb County. She also chaired the state public affairs committee representing all Junior Leagues in the State of Georgia.

Ms. Loggins received her B.S. and J.D. from the University of Georgia.







































































| Association of<br>Corporate Coursel                                                                                                                                                                                                      |                                          |
|------------------------------------------------------------------------------------------------------------------------------------------------------------------------------------------------------------------------------------------|------------------------------------------|
| "MAJOR LIFE ACTIVITES<br>Expanded definition of "ma<br><u>NEW definition includes</u> :<br>Caring for oneself<br>Performing manual tasks<br>Eating<br>Sleeping<br>Lifting<br>Bending