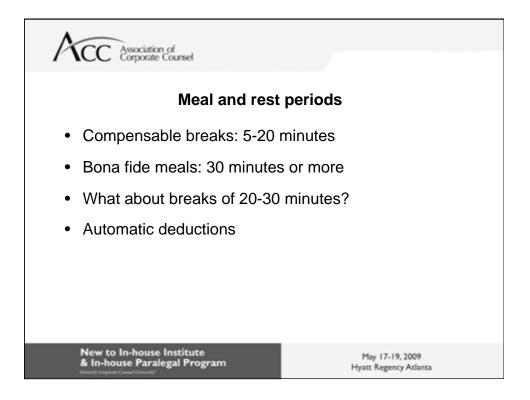

pportunity commission in the Atlanta District Office. She also previously practiced law as an associate with Seacrest, Karesh, Tate & Bicknese in Atlanta.

Additionally, Ms. Loggins is active in the community. She is the president of the Junior League of DeKalb County and is a member of the 2008 Class of Leadership DeKalb. Her volunteer board involvement includes the State Bar of Georgia Young Lawyers Division; Younger Lawyer Alumni Committee for the University of Georgia School of Law; DeKalb Rape Crisis Center; International Women's House; and Junior League of DeKalb County. She also chaired the state public affairs committee representing all Junior Leagues in the State of Georgia.

Ms. Loggins received her B.S. and J.D. from the University of Georgia.







































































| Association of<br>Corporate Coursel                                                                                                                                                                                                      |                                          |
|------------------------------------------------------------------------------------------------------------------------------------------------------------------------------------------------------------------------------------------|------------------------------------------|
| "MAJOR LIFE ACTIVITES<br>Expanded definition of "ma<br><u>NEW definition includes</u> :<br>Caring for oneself<br>Performing manual tasks<br>Eating<br>Sleeping<br>Lifting<br>Bending<br>Learning<br>Readin