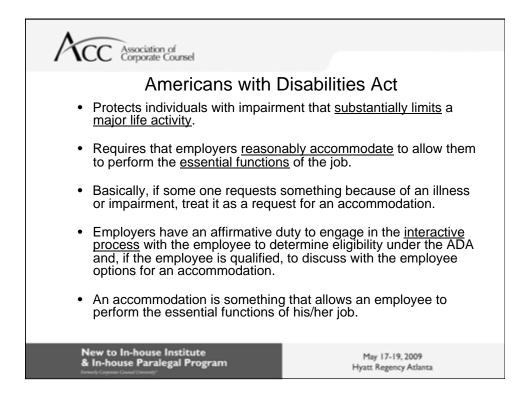

Atlanta District Office. She also previously practiced law as an associate with Seacrest, Karesh, Tate & Bicknese in Atlanta.

Additionally, Ms. Loggins is active in the community. She is the president of the Junior League of DeKalb County and is a member of the 2008 Class of Leadership DeKalb. Her volunteer board involvement includes the State Bar of Georgia Young Lawyers Division; Younger Lawyer Alumni Committee for the University of Georgia School of Law; DeKalb Rape Crisis Center; International Women's House; and Junior League of DeKalb County. She also chaired the state public affairs committee representing all Junior Leagues in the State of Georgia.

Ms. Loggins received her B.S. and J.D. from the University of Georgia.







































































| Association of<br>Corporate Coursel                                                                                                                                                                                                      |                                          |
|------------------------------------------------------------------------------------------------------------------------------------------------------------------------------------------------------------------------------------------|------------------------------------------|
| "MAJOR LIFE ACTIVITES<br>Expanded definition of "ma<br><u>NEW definition includes</u> :<br>Caring for oneself<br>Performing manual tasks<br>Eating<br>Sleeping<br>Lifting<br>Bending<br>Learning<br>Reading<br>Thinking<br>Communicati