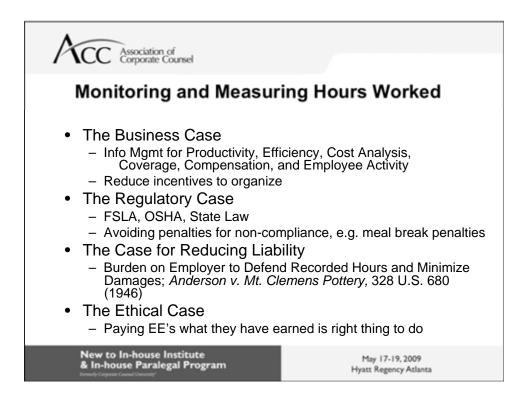

equal employment opportunity commission in the Atlanta District Office. She also previously practiced law as an associate with Seacrest, Karesh, Tate & Bicknese in Atlanta.

Additionally, Ms. Loggins is active in the community. She is the president of the Junior League of DeKalb County and is a member of the 2008 Class of Leadership DeKalb. Her volunteer board involvement includes the State Bar of Georgia Young Lawyers Division; Younger Lawyer Alumni Committee for the University of Georgia School of Law; DeKalb Rape Crisis Center; International Women's House; and Junior League of DeKalb County. She also chaired the state public affairs committee representing all Junior Leagues in the State of Georgia.

Ms. Loggins received her B.S. and J.D. from the University of Georgia.







































































| Association of<br>Corporate Coursel                                                                                                                                                                                                      |                                          |
|------------------------------------------------------------------------------------------------------------------------------------------------------------------------------------------------------------------------------------------|------------------------------------------|
| "MAJOR LIFE ACTIVITES<br>Expanded definition of "ma<br><u>NEW definition includes</u> :<br>Caring for oneself<br>Performing manual tasks<br>Eating<br>Sleeping<br>Lifting<br>Bending<br>