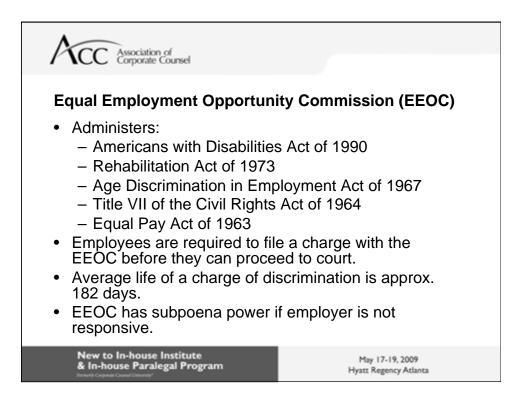

the Atlanta District Office. She also previously practiced law as an associate with Seacrest, Karesh, Tate & Bicknese in Atlanta.

Additionally, Ms. Loggins is active in the community. She is the president of the Junior League of DeKalb County and is a member of the 2008 Class of Leadership DeKalb. Her volunteer board involvement includes the State Bar of Georgia Young Lawyers Division; Younger Lawyer Alumni Committee for the University of Georgia School of Law; DeKalb Rape Crisis Center; International Women's House; and Junior League of DeKalb County. She also chaired the state public affairs committee representing all Junior Leagues in the State of Georgia.

Ms. Loggins received her B.S. and J.D. from the University of Georgia.







































































| Association of<br>Corporate Coursel                                                                                                                                                                                                      |                                          |
|------------------------------------------------------------------------------------------------------------------------------------------------------------------------------------------------------------------------------------------|------------------------------------------|
| "MAJOR LIFE ACTIVITES<br>Expanded definition of "ma<br><u>NEW definition includes</u> :<br>Caring for oneself<br>Performing manual tasks<br>Eating<br>Sleeping<br>Lifting<br>Bending<br>Learning<br>Reading<br>Thinking<br>Communi