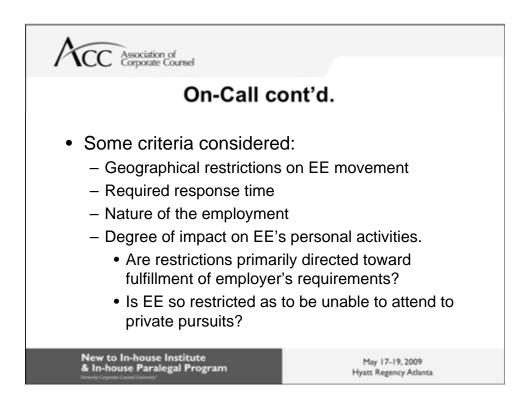

opportunity commission in the Atlanta District Office. She also previously practiced law as an associate with Seacrest, Karesh, Tate & Bicknese in Atlanta.

Additionally, Ms. Loggins is active in the community. She is the president of the Junior League of DeKalb County and is a member of the 2008 Class of Leadership DeKalb. Her volunteer board involvement includes the State Bar of Georgia Young Lawyers Division; Younger Lawyer Alumni Committee for the University of Georgia School of Law; DeKalb Rape Crisis Center; International Women's House; and Junior League of DeKalb County. She also chaired the state public affairs committee representing all Junior Leagues in the State of Georgia.

Ms. Loggins received her B.S. and J.D. from the University of Georgia.







































































| Association of<br>Corporate Coursel                                                                                                                                                                                                      |                                          |
|------------------------------------------------------------------------------------------------------------------------------------------------------------------------------------------------------------------------------------------|------------------------------------------|
| "MAJOR LIFE ACTIVITES<br>Expanded definition of "ma<br><u>NEW definition includes</u> :<br>Caring for oneself<br>Performing manual tasks<br>Eating<br>Sleeping<br>Lifting<br>Bending<br>Learning<br>Read