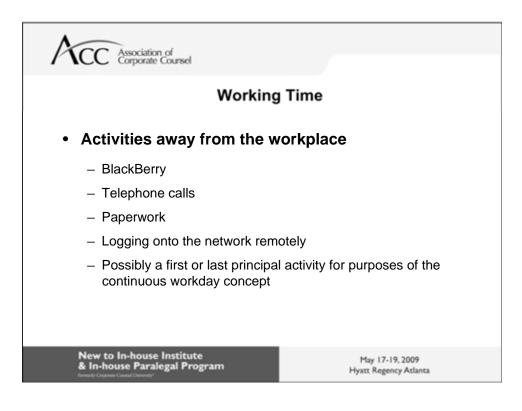

ployment opportunity commission in the Atlanta District Office. She also previously practiced law as an associate with Seacrest, Karesh, Tate & Bicknese in Atlanta.

Additionally, Ms. Loggins is active in the community. She is the president of the Junior League of DeKalb County and is a member of the 2008 Class of Leadership DeKalb. Her volunteer board involvement includes the State Bar of Georgia Young Lawyers Division; Younger Lawyer Alumni Committee for the University of Georgia School of Law; DeKalb Rape Crisis Center; International Women's House; and Junior League of DeKalb County. She also chaired the state public affairs committee representing all Junior Leagues in the State of Georgia.

Ms. Loggins received her B.S. and J.D. from the University of Georgia.







































































| Association of<br>Corporate Coursel                                                                                                                                                                                                      |                                          |
|------------------------------------------------------------------------------------------------------------------------------------------------------------------------------------------------------------------------------------------|------------------------------------------|
| "MAJOR LIFE ACTIVITES<br>Expanded definition of "ma<br><u>NEW definition includes</u> :<br>Caring for oneself<br>Performing manual tasks<br>Eating<br>Sleeping<br>Lifting<br>Bending<br>Learning