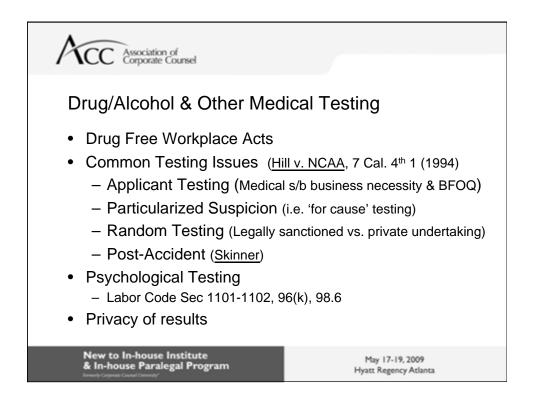

|              |                                          |                     |       |                                           |                            |       |                                |                     |       |                                           |                            |            |
| Previous Year Total                                                  |                       |                                         |              |                                          |                     |       |                                           |                            | -     |                                |                     |       | 1                                         | -                          | -          |