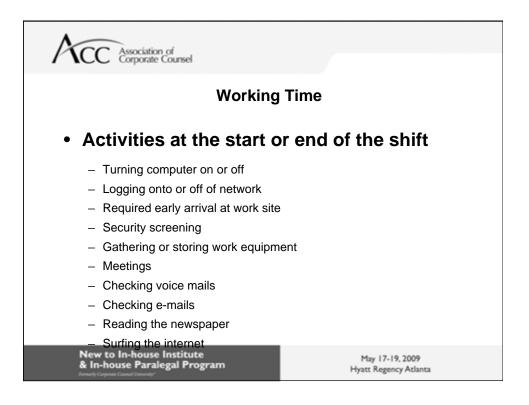

employment opportunity commission in the Atlanta District Office. She also previously practiced law as an associate with Seacrest, Karesh, Tate & Bicknese in Atlanta.

Additionally, Ms. Loggins is active in the community. She is the president of the Junior League of DeKalb County and is a member of the 2008 Class of Leadership DeKalb. Her volunteer board involvement includes the State Bar of Georgia Young Lawyers Division; Younger Lawyer Alumni Committee for the University of Georgia School of Law; DeKalb Rape Crisis Center; International Women's House; and Junior League of DeKalb County. She also chaired the state public affairs committee representing all Junior Leagues in the State of Georgia.

Ms. Loggins received her B.S. and J.D. from the University of Georgia.







































































| Association of<br>Corporate Coursel                                                                                                                                                                                                      |                                          |
|------------------------------------------------------------------------------------------------------------------------------------------------------------------------------------------------------------------------------------------|------------------------------------------|
| "MAJOR LIFE ACTIVITES<br>Expanded definition of "ma<br><u>NEW definition includes</u> :<br>Caring for oneself<br>Performing manual tasks<br>Eating<br>Sleeping<br>Lifting<br>Bending<br>Learni