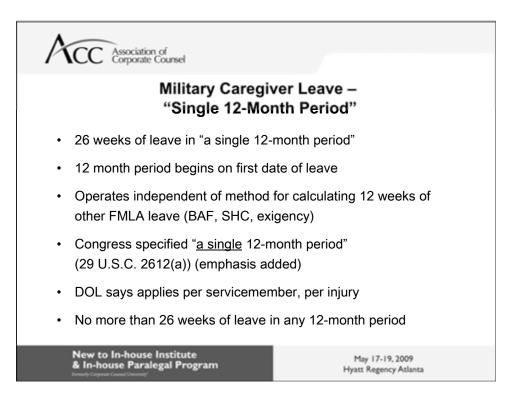

|
| Circulatory                                                                                                           | Endocrine      |                                          |
| Reproductive functions                                                                                                |                |                                          |
| New to In-house Institute<br>& In-house Paralegal Program                                                             |                | May 17-19, 2009<br>Hyatt Regency Atlanta |
|                                                                                                                       |                |                                          |

























































































































































|                                                                      |                       |                                         | n of<br>Cour | oc.                                      |                     |       |                                           |                            |       |                                |                     |       |                                           |                            |            |
|----------------------------------------------------------------------|-----------------------|-----------------------------------------|--------------|------------------------------------------|---------------------|-------|-------------------