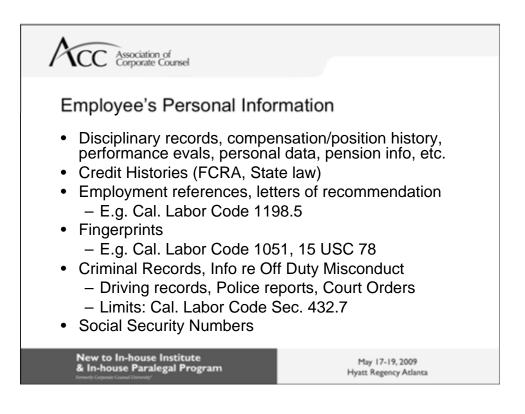

|              |                                          |                     |       |                                           |                            |       |                                |                     |       |                                           |                            |            |
| Previous Year Total                                                  |                       |                                         |              |                                          |                     |       |                                           |                            | -     |                                |                     |       | 1                                         | -                          | -          |