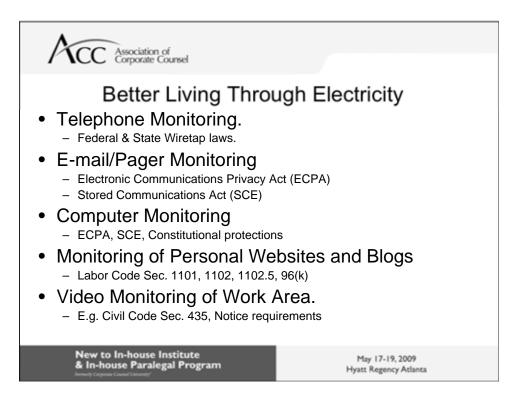

|              |                                          |                     |       |                                           |                            |       |                                |                     |       |                                           |                            |            |
| Previous Year Total                                                  |                       |                                         |              |                                          |                     |       |                                           |                            | -     |                                |                     |       | 1                                         | -                          | -          |